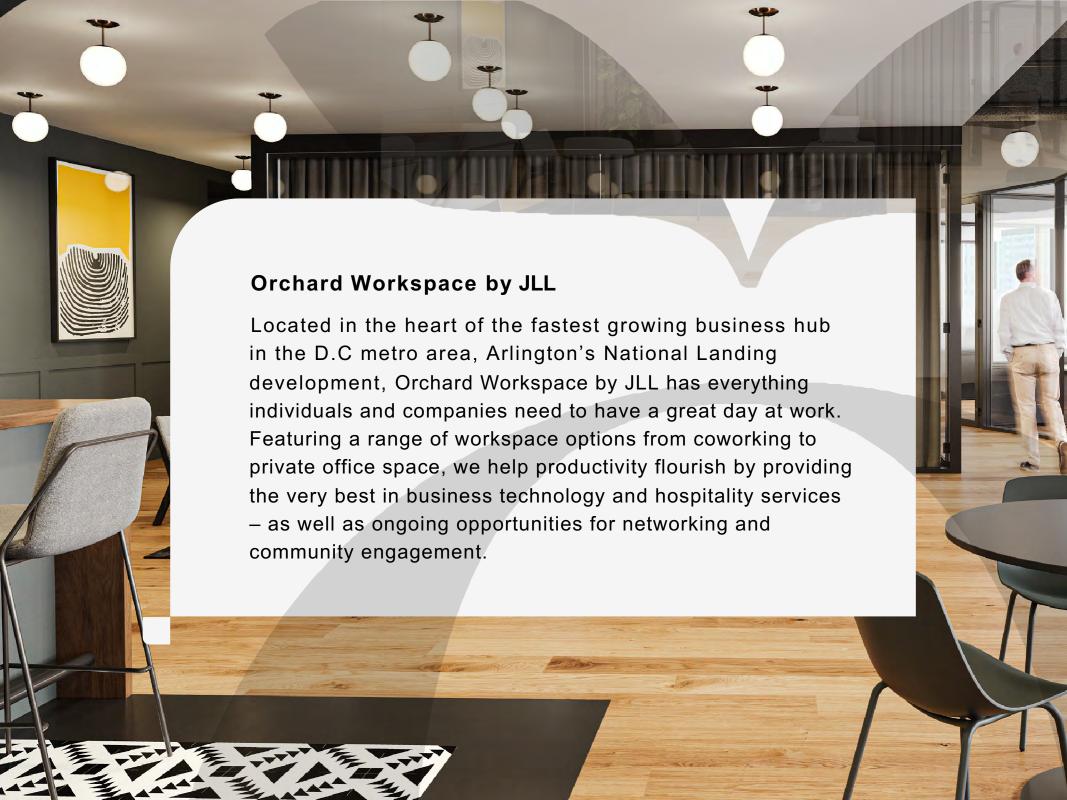

#### **Business is Growing in Arlington**

Flexible office space, coworking, and meeting rooms for professionals to thrive

#### Pick What Fits You Best

Whether you're a brand-new start-up or a deep-rooted firm, Orchard Workspace by JLL in Arlington gives you the space, services and amenities to support your business growth – all without the high costs of a long-term agreement. We offer competitive pricing and a suite of options to fit your budget.