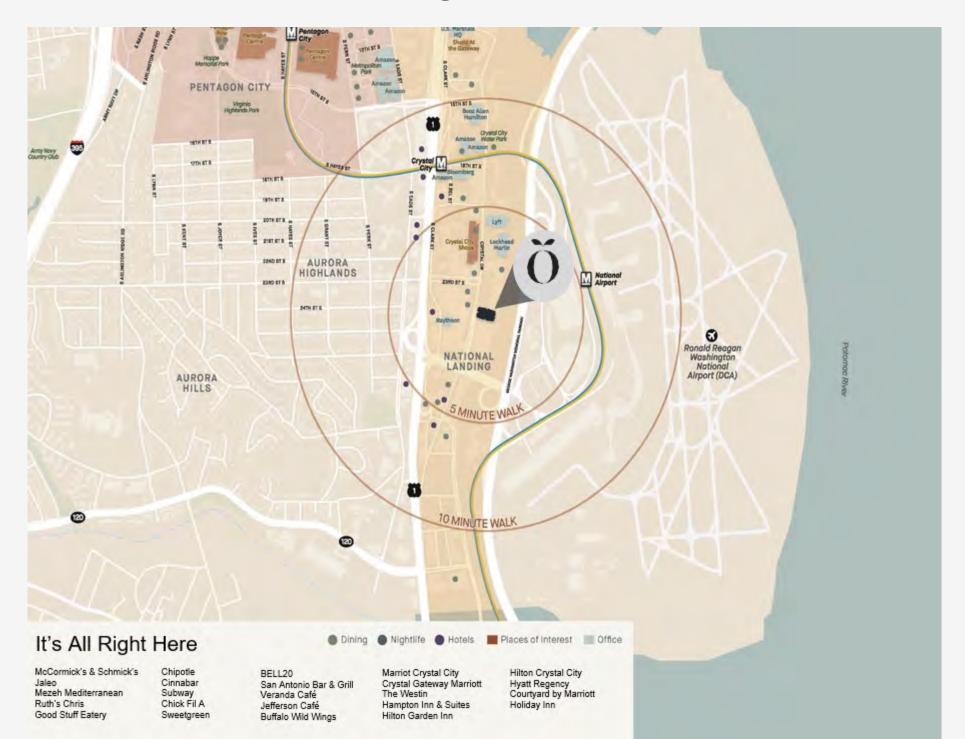

## National Landing in Arlington

Orchard Workspace by JLL couldn't be planted in a better spot. Its location, a walkable hub with an exciting mix of historic and contemporary development, promotes community engagement and can help support the wellness of a better work /life balance.

- Interconnected and amenity-rich neighborhood
- Brand new lobby with a library feel
- Expansive outdoor plaza
- On-site childcare facility
- Fitness center
- Bike storage with repair room and locker room
- 60 miles of walk/run/bike trails
- Surrounded by retail and dining options including:
   Alamo Drafthouse Cinema
   Specialty grocer
   The freshman restaurant
- Minutes to DCA airport with future pedestrian bridge
- New Crystal City metro entrance
- 2 blocks from VRE and Crystal City Metro Station
- 5 blocks from the Virginia Railway Express
- Quick access to I-395, I-66, Key Bridge, GW Parkway, and Richmond Highway

## Discover the Neighborhood

## Walking Distance to Landmarks

ACROSS THE STREET
Hilton Crystal City

1/2 BLOCK
Mezeh
Mediterranean

2 BLOCKS
Ruth's Chris
Steakhouse

3 BLOCKS

Courtyard

by Marriott

4 BLOCKS
The
Westin

4 BLOCKS
Bozelli's

5 BLOCKS

San Antonio

Bar and Grille

**Take the Metro To:** Crystal City, Pentagon City Shopping District.