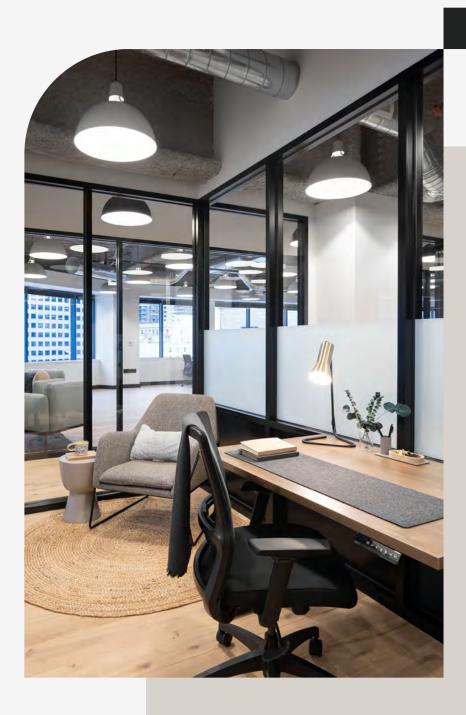

#### Private Offices

As your team grows, a private office can provide the space you need to be more productive. Our fully furnished offices comfortably hold up to 28 people, are accessible 24/7, and come with access to all of our business service and amenities.

#### **Meeting Rooms**

Featuring the latest AV equipment and collaboration technology, our meeting rooms are the perfect space for your next presentation, team-building exercise or client meeting.