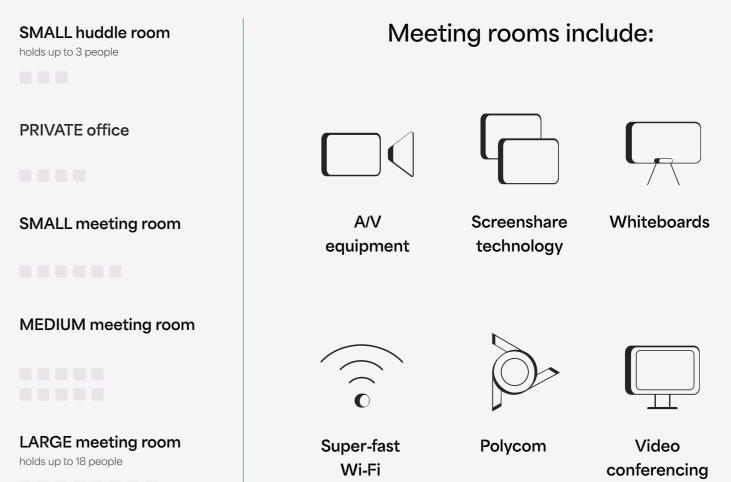

## Meeting Room Options

#### **Meeting Rooms**

Featuring the latest AV equipment and collaboration technology, our meeting rooms are the perfect space for your next presentation, team-building exercise or client meeting.