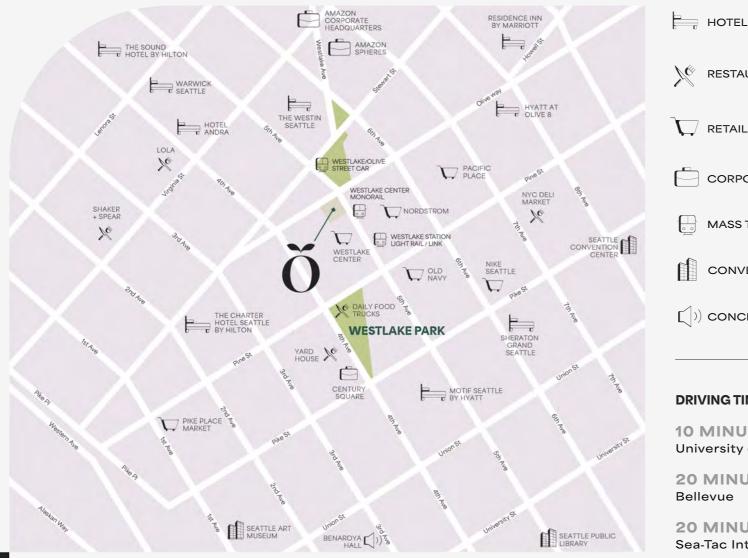

## Bloom in Seattle

Orchard Workspace by JLL couldn't be planted in a better spot. Its location, a walkable hub with an exciting mix of historic and contemporary development, promotes community engagement and can help support the wellness of a better work /life balance.

 Centrally located with bordering neighborhoods including Seattle Center, Belltown, South Lake Union, Pioneer Square and Capitol Hill

Just a few blocks from Pike Place Market. Seattle's iconic farmers market serving local delicacies

 Outdoor common areas including Westlake Park and a short walk to the waterfront and Olympic Sculpture Park

Surrounded by Seattle's retail core providing excellent options for shopping, dining, and nightlife

• Minutes to Highways I5 and 99

Just above the Link Light Rail Westlake Station stop

## Discover the Neighborhood

RESTAURANT MASS TRANSIT CONVENTION

()) CONCERT HALL

# Walking Distance to Landmarks

**DRIVING TIME** 

**10 MINUTES** University of Washington Campus

**20 MINUTES** Bellevue

**20 MINUTES** Sea-Tac Int. Airport **ACROSS THE STREET** Westlake Center Mall

1/2 BLOCK Westin Seattle

2 BLOCKS Sheraton Grand Seattle **3 BLOCKS** Amazon Spheres

4 BLOCKS Pike Place Market

**4 BLOCKS** 

Seattle Art Museum

**5 BLOCKS** 

Seattle Public Library

Take the Monorail to: Seattle Center and Climate Pledge Arena, the Space Needle and Museum of Pop Culture

Take the LINK LIGHT RAIL from Westlake station to: Northgate, U District, International District, Stadiums, SODO, and the Sea-Tac Airport