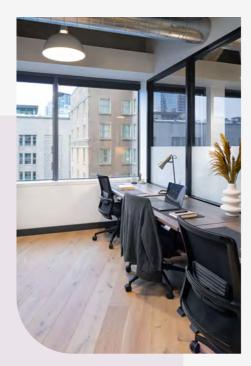

#### Private Offices

As your team grows, a private office can provide the space you need to be more productive. Our fully furnished offices comfortably hold up to 28 people, are accessible 24/7, and come with access to all of our business service and amenities.